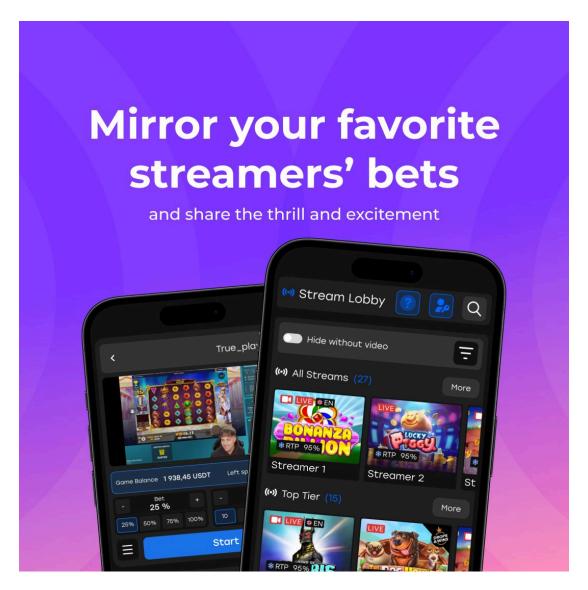

### Type A

Introducing CopyStake, the ultimate way to level up your iGaming fun! Mirror your favorite streamers' bets and share the thrill and excitement.

[Link] #CopyStake #YourCasino #Trueplay #Streaming #CasinoStreaming